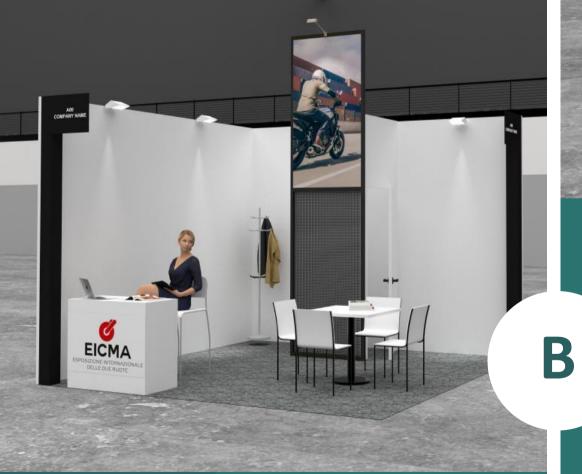

### ALL INCLUSIVE SETUP PROPOSAL

Characterized by a functional turnkey setup and low costs

### **FLOORING AND STRUCTURE**

- Moquette floor, color choice between grey, red and black
- Internal walls of honeycomb panel, h. 3 m painted white
- Side columns in black painted wood
- Front panel h. 4 m painted black

(solution A)

Front panel h. 4 m in black expanded metal (solution B)

• Storage area dim 1x1xh. 4 m, closed with a swing door equipped with a lock, finished with white paint (solution A)

Storage area dim 1x1xh. 3 m, closed with a swing door equipped with a lock, finished with white paint (solution B)

### **GRAPHICS**

• Exhibitor name on column, one per exhibition front

### **FURNISHINGS OF THE EXHIBITION AREA**

- N. 1 white table
- N. 2 white chairs
- N. 1 white laminate desk with internal shelf
- N. 1 Stool
- N. 1 Bin
- N. 1 coat hanger

### LIGHTING

- N.4 diffused light headlights
- N. 1 multiple socket

**OPTION** 

Booth type 16 sqm(4x4); this package will be supplied by multiples of 16 sqm. The elements and products present in these views are purely indicative.