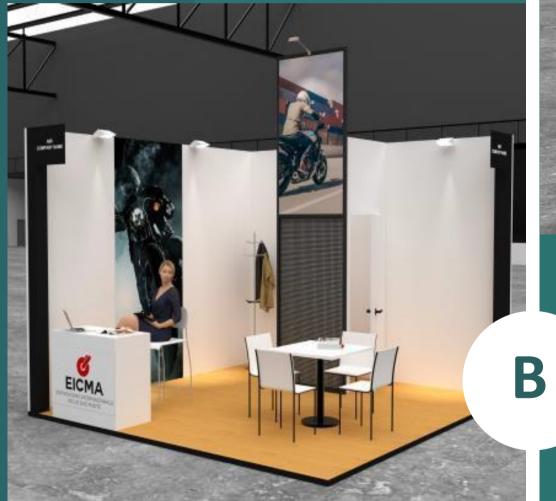

### ALL INCLUSIVE SETUP PROPOSAL

The use of high-quality materials and the graphics included in the price make the Premium solution refined and with attention to the smallest details

### **FLOORING AND STRUCTURE**

- Flooring with platform h. 4 cm, by choice between: carpet tiles painted white., oak laminate or gray.
- Internal walls of honeycomb panel h. 3 m painted white
- Side columns in black painted wood
- 4 m high panel painted black (solution A) 4 m high panel in black expanded metal (solution B)
- Storage area dim 1x1xh. 4 m, closed with a swing door equipped with a lock, finished with white paint (solution A)

Storage area dim 1x1xh. 3 m, closed with a swing door equipped with a lock, finished with white paint (solution B)

### **GRAPHICS**

- Exhibitor name on the column, one per exhibition front
- Wall graphics, maximum size 1.2xh3 m
- Graphics on painted panel/expanded metal (depending) on the choice of solution A/B) 1xh1.4 m

### **FURNISHINGS OF THE EXHIBITION AREA**

- N. 1 white table
- N. 1 white laminate desk with internal shelf
- N. 1 Stool
- N. 1 Bin
- N. 1 coat hanger

### LIGHTING

- N.4 diffused light headlights
- N. 1 multiple socket

### **SERVICES INCLUDED**

- Exhibition area
- Setup
- Assembly/disassembly
- Electricity consumption up to 20 kW
- Cleaning
- SIAE and single property fee (CUP)
- Fire extinguishers
- Exhibitor passes
- Company data on the online catalog and exhibition guide

**OPTION** 

Booth type 16 sqm(4x4); this package will be supplied by multiples of 16 sqm. The elements and products present in these views are purely indicative.