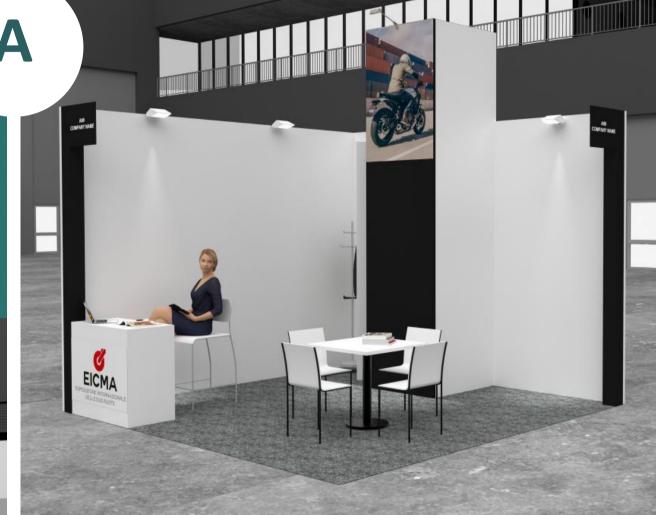

### ALL INCLUSIVE SETUP PROPOSAL

Characterized by a functional turnkey setup and low costs

### **FLOORING AND STRUCTURE**

- Moquette floor, color choice between grey, red and black
- Internal walls of honeycomb panel, h. 3 m painted white
- Side columns in black painted wood
- Front panel h. 4 m painted black

(solution A)

Front panel h. 4 m in black expanded metal (solution B)

• Storage area dim 1x1xh. 4 m, closed with a swing door equipped with a lock, finished with white paint (solution A)

Storage area dim 1x1xh. 3 m, closed with a swing door equipped with a lock, finished with white paint (solution B)

### **GRAPHICS**

• Exhibitor name on column, one per exhibition front

### **FURNISHINGS OF THE EXHIBITION AREA**

- N. 1 white table
- N. 2 white chairs
- N. 1 white laminate desk with internal shelf
- N. 1 Stool
- N. 1 Bin
- N. 1 coat hanger

### LIGHTING

- N.4 diffused light headlights
- N. 1 multiple socket

**OPTION** 

Booth type 16 sqm(4x4); this package will be supplied by multiples of 16 sqm. The elements and products present in these views are purely indicative.