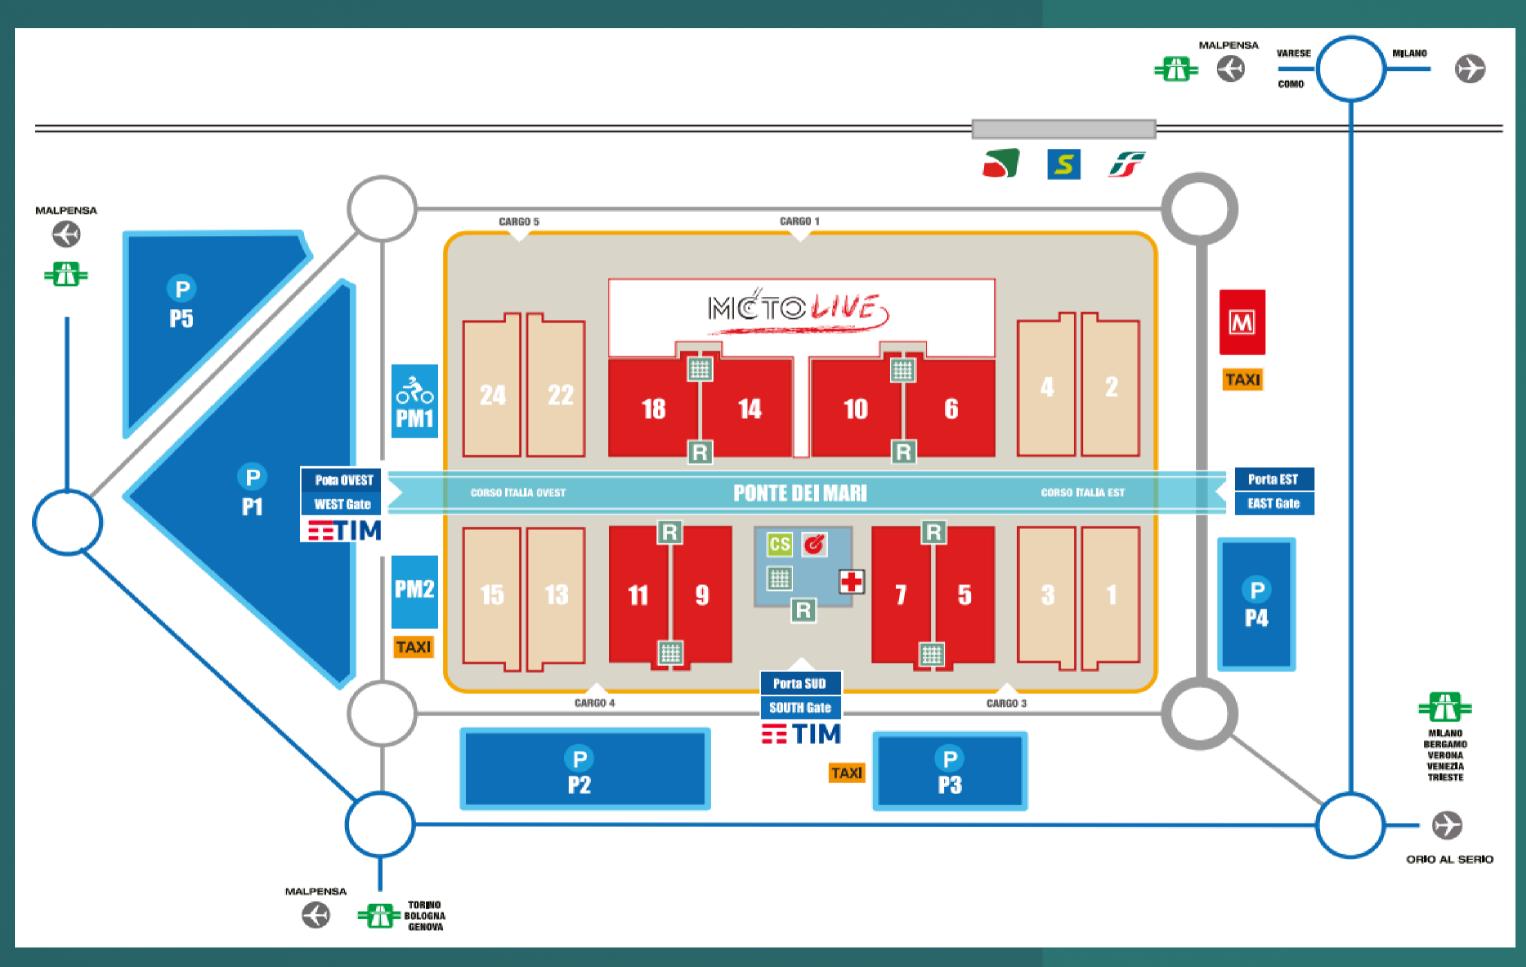

### **LEGENDA**

- CENTRO CONGRESSI "STELLA POLARE" CONGRESS CENTRE "STELLA POLARE"
- SALE RIUNIONI **MEETING ROOM**
- SEGRETERIA ORGANIZZATIVA SECRETARIAT
- **RECEPTION**
- PRIMO SOCCORSO FIRST AID
- AREA PARCHEGGIO **PARKING**
- PARCHEGGIO MOTO GRATUITO PM1 FREE BIKERS PARKING PM1
- TAXI
- METROPOLITANA Linea 1 metro station Red Line n.1
- **SUPERHIGHWAYS**
- SUBURBAN RAILWAY TRENORD
- PASSANTE FERROVIARIO SUBURBAN RAII WAY LINEE S5 - S6
- STAZIONE FERROVIARIA RAILWAY STATION
- STRADE DI ACCESSO AL QUARTIERE FIERISTICO INTERNAL ROADWAYS
- STRADE STATALI SUPERSTRADE STATE ROADS HIGHWAYS